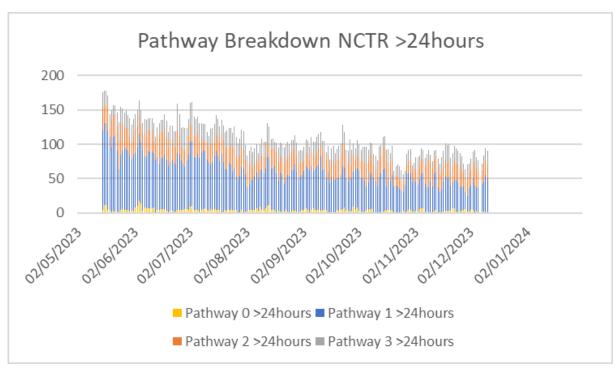

of Chester          | 18%        | 15%     | -3%  |  |  |
| East Cheshire                | 26%        | 13%     | -12% |  |  |
| LUHFT                        | 26%        | 24%     | -2%  |  |  |
| Mersey and West Lancs        | 20%        | 16%     | -4%  |  |  |
| Mid Cheshire                 | 17%        | 24%     | 6%   |  |  |
| Warrington & Halton          | 23%        | 23%     | -0%  |  |  |
| Wirral                       | 24%        | 13%     | -12% |  |  |
| Total                        | 23%        | 19%     | -4%  |  |  |
| Discharge SITREP: 10/12/2023 |            |         |      |  |  |

**Please note:** The old 10% target has been replaced by trajectories from the individual Provider Operational plans

### NCTR by pathway & NCTR by pathway less than 24hrs — to 11/12/23





#### Average Duration NCTR & Additional Bed Days (NCTR) – to 11/12/23





## LloS with NCTR & Hub daily discharges—to 11/12/23





# Daily discharges by pathway & breakdown by pathway - to 11/12/23









# Figures for POC's waiting in the Acute and D2A beds:12th December 23

Dom Care / Re-ablement

|                     | POC<br>Hosp | Reablement<br>Hosp | CHC<br>HOSP | CMHT<br>HOSP | OOA<br>HOSP | CHC<br>HOSPICE | TOTAL<br>WAITING | PICK UP PREVIOUS<br>DAY                 |
|---------------------|-------------|--------------------|-------------|--------------|-------------|----------------|------------------|-----------------------------------------|
|                     |             |                    |             |              |             |                |