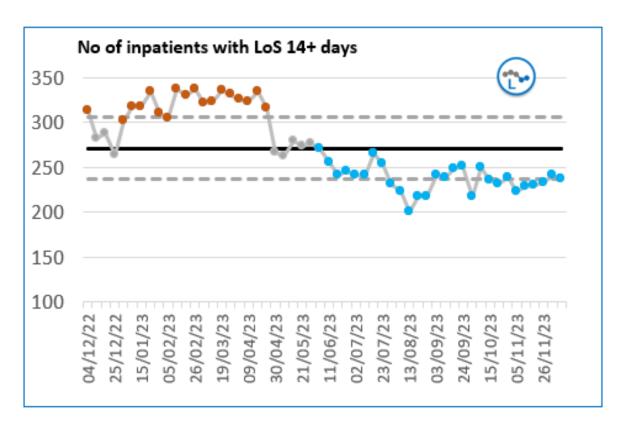

# DISCHARGE DASHBOARD

Weekly Performance to 10<sup>th</sup> December 2023









#### Discharge Performance – to 10/12/23









#### Long LoS – to 10/12/23







### Criteria to Reside — to 10/12/23





#### No Criteria to Reside (NCTR) trajectory – to 12/12/23



### Performance compared with other C&M Places — to 10/12/23

Daily Percentage of ALL Beds Occupied by Non-Criteria to Reside Patients Not Discharged

#### **Latest Date: 10 December 2023**

|   | Trust                 | Trajectory | Current | PP Var |  |  |  |  |
|---|-----------------------|------------|---------|--------|--|--|--|--|
| 1 | East Cheshire         | 26%        | 13%     | -12%   |  |  |  |  |
| 1 | Wirral                | 24%        | 13%     | -12%   |  |  |  |  |
| 3 | Countess of Chester   | 18%        | 15%     | -3%    |  |  |  |  |
| 4 | Mersey and West Lancs | 20%        | 16%     | -4%    |  |  |  |  |
| 5 | Warrington & Halton   | 23%        | 23%     | 0%