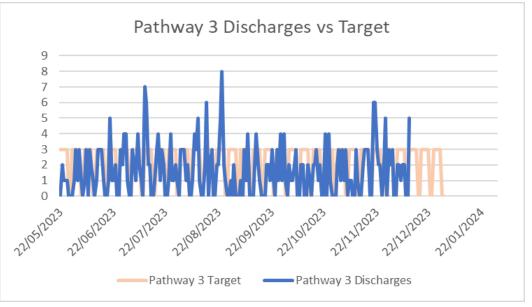

West Lancs        | 20%        | 16%     | -4%  |  |  |
| Mid Cheshire                 | 17%        | 24%     | 6%   |  |  |
| Warrington & Halton          | 23%        | 23%     | -0%  |  |  |
| Wirral                       | 24%        | 13%     | -12% |  |  |
| Total                        | 23%        | 19%     | -4%  |  |  |
| Discharge SITREP: 10/12/2023 |            |         |      |  |  |

**Please note:** The old 10% target has been replaced by trajectories from the individual Provider Operational plans

### NCTR by pathway & NCTR by pathway less than 24hrs — to 11/12/23





#### Average Duration NCTR & Additional Bed Days (NCTR) – to 11/12/23





## LloS with NCTR & Hub daily discharges—to 11/12/23





# Daily discharges by pathway & breakdown by pathway - to 11/12/23









# Figures for POC's waiting in the Acute and D2A beds:12th December 23

Dom Care / Re-ablement

|                     | POC<br>Hosp | Reablement<br>Hosp | CHC<br>HOSP | CMHT<br>HOSP | OOA<br>HOSP | CHC<br>HOSPICE | TOTAL<br>WAITING | PICK UP PREVIOUS<br>DAY                 |
|---------------------|-------------|--------------------|-------------|--------------|-------------|----------------|------------------|-----------------------------------------|
|                     |             |                    |             |              |             |                |                  |                                         |
| Less than 48<br>hrs | 0           | 0                  | 0           | 0            | 0           | 0              |                  | POC 3 = POC Framework 0