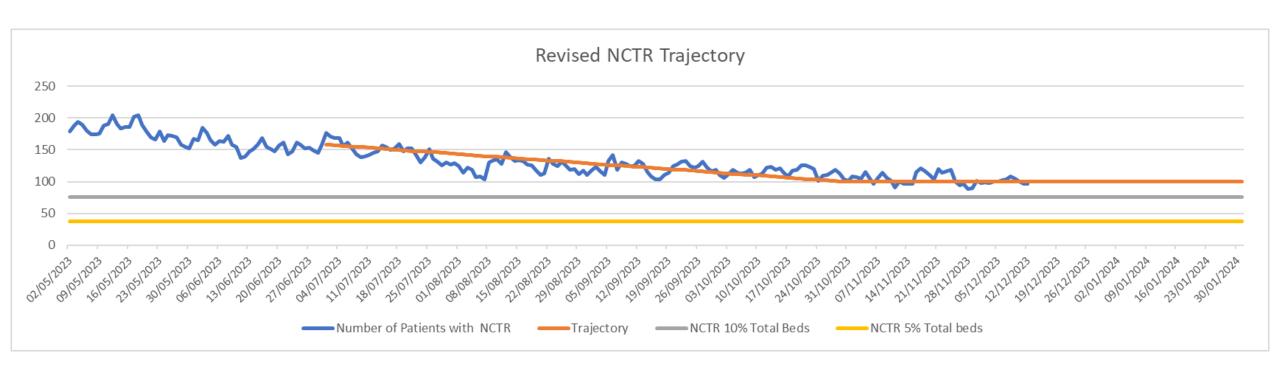

# DISCHARGE DASHBOARD

Weekly Performance to 10<sup>th</sup> December 2023









#### Discharge Performance – to 10/12/23









#### Long LoS – to 10/12/23







### Criteria to Reside — to 10/12/23





#### No Criteria to Reside (NCTR) trajectory – to 12/12/23



### Performance compared with other C&M Places — to 10/12/23

Daily Percentage of ALL Beds Occupied by Non-Criteria to Reside Patients Not Discharged

#### **Latest Date: 10 December 2023**

|   | Trust                 | Trajectory | Current | PP Var |  |  |  |  |
|---|-----------------------|------------|---------|--------|--|--|--|--|
| 1 | East Cheshire         | 26%        | 13%     | -12%   |  |  |  |  |
| 1 | Wirral                | 24%        | 13%     | -12%   |  |  |  |  |
| 3 | Countess of Chester   | 18%        | 15%     | -3%    |  |  |  |  |
| 4 | Mersey and West Lancs | 20%        | 16%     | -4%    |  |  |  |  |
| 5 | Warrington & Halton   | 23%        | 23%     | 0%     |  |  |  |  |
| 6 | Mid Cheshire          | 17%        | 24%     | 6%     |  |  |  |  |
| 7 | LUHFT