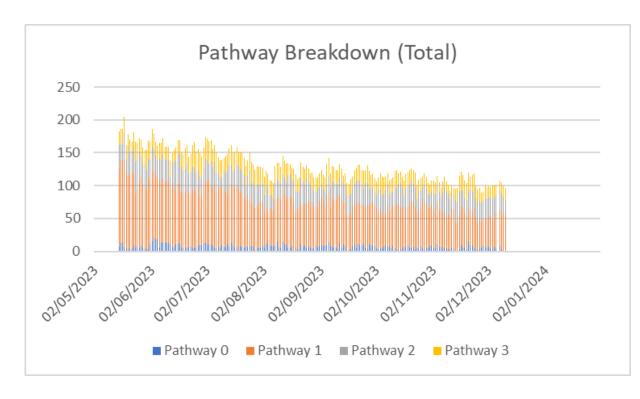

### NCTR by pathway & NCTR by pathway less than 24hrs — to 11/12/23

# Daily discharges by pathway & breakdown by pathway - to 11/12/23