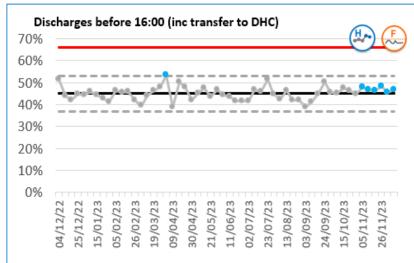

# DISCHARGE DASHBOARD

Weekly Performance to 10<sup>th</sup> December 2023









#### Discharge Performance – to 10/12/23









#### Long LoS – to 10/12/23







### Criteria to Reside — to 10/12/23





#### No Criteria to Reside (NCTR) trajectory – to 12/12/23



### Performance compared with other C&M Places — to 10/12/23

Daily Percentage of ALL Beds Occupied by Non-Criteria to Reside Patients Not Discharged

#### **Latest Date: 10 December 2023**

|   | Trust                 | Trajectory | Current | PP Var |  |  |  |  |
|---|-----------------------|------------|---------|--------|--|--|--|--|
| 1 | East Cheshire         | 26%        | 13%     | -12%   |  |  |  |  |
| 1 | Wirral                | 24%        | 13%     | -12%   |  |  |  |  |
| 3 | Countess of Chester   | 18%        | 15%     | -3%    |  |  |  |  |
| 4 | Mersey and West Lancs | 20%        | 16%     | -4%    |  |  |  |  |
| 5 | Warrington & H