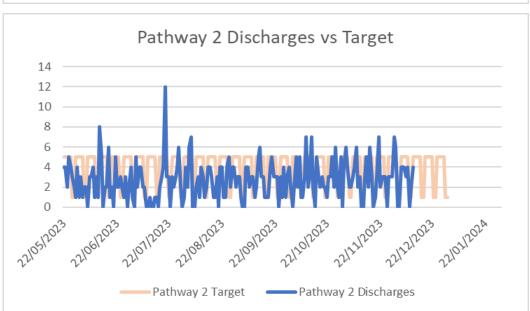

and West Lancs        | 20%        | 16%     | -4%  |  |  |
| Mid Cheshire                 | 17%        | 24%     | 6%   |  |  |
| Warrington & Halton          | 23%        | 23%     | -0%  |  |  |
| Wirral                       | 24%        | 13%     | -12% |  |  |
| Total                        | 23%        | 19%     | -4%  |  |  |
| Discharge SITREP: 10/12/2023 |            |         |      |  |  |

**Please note:** The old 10% target has been replaced by trajectories from the individual Provider Operational plans

### NCTR by pathway & NCTR by pathway less than 24hrs — to 11/12/23





#### Average Duration NCTR & Additional Bed Days (NCTR) – to 11/12/23





## LloS with NCTR & Hub daily discharges—to 11/12/23





# Daily discharges by pathway & breakdown by pathway - to 11/12/23









# Figures for POC's waiting in the Acute and D2A beds:12th December 23

Dom Care / Re-ablement

|                     | POC<br>Hosp | Reablement<br>Hosp | CHC<br>HOSP | CMHT<br>HOSP | OOA<br>HOSP | CHC<br>HOSPICE | TOTAL<br>WAITING | PICK UP PREVIOUS<br>DAY                 |
|---------------------|-------------|--------------------|-------------|--------------|-------------|----------------|------------------|-----------------------------------------|
|                     |             |                    |             |              |             |                |                  |                                         |
| Less than 48<br>hrs | 0           | 0                  | 0           | 0            | 0           | 0              |                  | POC 3 = POC Framewor