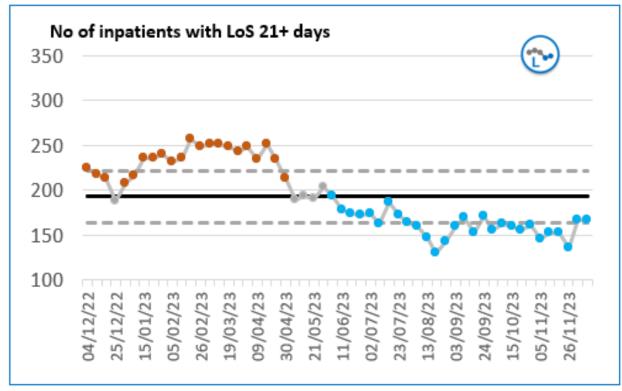

# DISCHARGE DASHBOARD

Weekly Performance to 10<sup>th</sup> December 2023









#### Discharge Performance – to 10/12/23









#### Long LoS – to 10/12/23







### Criteria to Reside — to 10/12/23





#### No Criteria to Reside (NCTR) trajectory – to 12/12/23



### Performance compared with other C&M Places — to 10/12/23

Daily Percentage of ALL Beds Occupied by Non-Criteria to Reside Patients Not Discharged

#### **Latest Date: 10 December 2023**

|   | Trust                 | Trajectory | Current | PP Var |  |  |  |  |
|---|-----------------------|------------|---------|--------|--|--|--|--|
| 1 | East Cheshire         | 26%        | 13%     | -12%   |  |  |  |  |
| 1 | Wirral                | 24%        | 13%     | -12%   |  |  |  |  |
| 3 | Countess of Chester   | 18%        | 15%     | -3%    |  |  |  |  |
| 4 | Mersey and West Lancs | 20%        | 16%     | -4%    |  |  |  |  |
| 5 | Warrington & Halton   | 23%        | 23%     | 0%