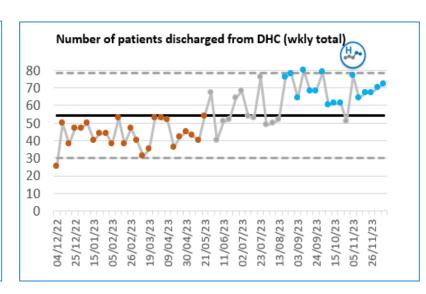

# DISCHARGE DASHBOARD

Weekly Performance to 10<sup>th</sup> December 2023









#### Discharge Performance – to 10/12/23









#### Long LoS – to 10/12/23







### Criteria to Reside — to 10/12/23





#### No Criteria to Reside (NCTR) trajectory – to 12/12/23



### Performance compared with other C&M Places — to 10/12/23

Daily Percentage of ALL Beds Occupied by Non-Criteria to Reside Patients Not Discharged

#### **Latest Date: 10 December 2023**

|   | Trust                 | Trajectory | Current | PP Var |  |  |  |  |
|---|-----------------------|------------|---------|--------|--|--|--|--|
| 1 | East Cheshire         | 26%        | 13%     | -12%   |  |  |  |  |
| 1 | Wirral                | 24%        | 13%     | -12%   |  |  |  |  |
| 3 | Countess of Chester   | 18%        | 15%     | -3%    |  |  |  |  |
| 4 | Mersey and West Lancs | 20%        | 16%     | -4%    |  |  |  |  |
| 5 | Warrington & Hal