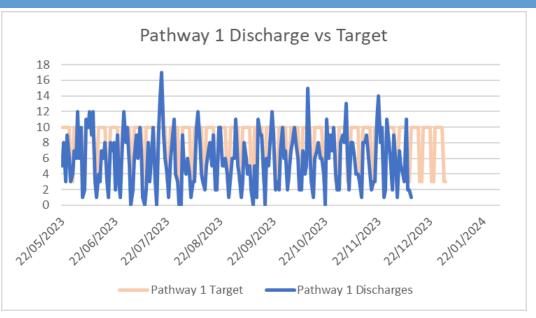

d West Lancs        | 20%        | 16%     | -4%  |  |  |
| Mid Cheshire                 | 17%        | 24%     | 6%   |  |  |
| Warrington & Halton          | 23%        | 23%     | -0%  |  |  |
| Wirral                       | 24%        | 13%     | -12% |  |  |
| Total                        | 23%        | 19%     | -4%  |  |  |
| Discharge SITREP: 10/12/2023 |            |         |      |  |  |

**Please note:** The old 10% target has been replaced by trajectories from the individual Provider Operational plans

### NCTR by pathway & NCTR by pathway less than 24hrs — to 11/12/23





#### Average Duration NCTR & Additional Bed Days (NCTR) – to 11/12/23





## LloS with NCTR & Hub daily discharges—to 11/12/23





# Daily discharges by pathway & breakdown by pathway - to 11/12/23









# Figures for POC's waiting in the Acute and D2A beds:12th December 23

Dom Care / Re-ablement

|                     | POC<br>Hosp | Reablement<br>Hosp | CHC<br>HOSP | CMHT<br>HOSP | OOA<br>HOSP | CHC<br>HOSPICE | TOTAL<br>WAITING | PICK UP PREVIOUS<br>DAY                 |
|---------------------|-------------|--------------------|-------------|--------------|-------------|----------------|------------------|-----------------------------------------|
|                     |             |                    |             |              |             |                |                  |                                         |
| Less than 48<br>hrs | 0           | 0                  | 0           | 0            | 0           | 0              |                  | POC 3 = POC Framework