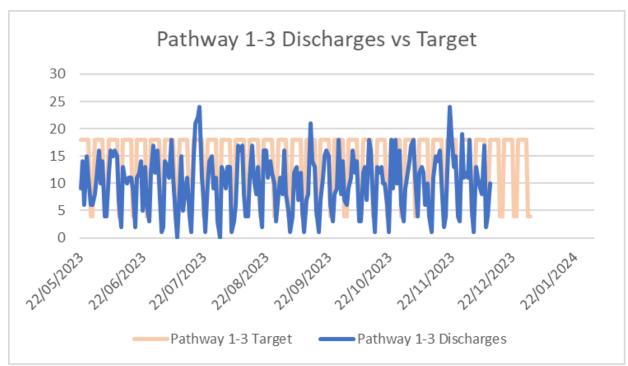

T                        | 26%        | 24%     | -2%  |  |  |
| Mersey and West Lancs        | 20%        | 16%     | -4%  |  |  |
| Mid Cheshire                 | 17%        | 24%     | 6%   |  |  |
| Warrington & Halton          | 23%        | 23%     | -0%  |  |  |
| Wirral                       | 24%        | 13%     | -12% |  |  |
| Total                        | 23%        | 19%     | -4%  |  |  |
| Discharge SITREP: 10/12/2023 |            |         |      |  |  |

**Please note:** The old 10% target has been replaced by trajectories from the individual Provider Operational plans

### NCTR by pathway & NCTR by pathway less than 24hrs — to 11/12/23





#### Average Duration NCTR & Additional Bed Days (NCTR) – to 11/12/23





## LloS with NCTR & Hub daily discharges—to 11/12/23





# Daily discharges by pathway & breakdown by pathway - to 11/12/23









# Figures for POC's waiting in the Acute and D2A beds:12th December 23

Dom Care / Re-ablement

|                     | POC<br>Hosp | Reablement<br>Hosp | CHC<br>HOSP | CMHT<br>HOSP | OOA<br>HOSP | CHC<br>HOSPICE | TOTAL<br>WAITING | PICK UP PREVIOUS<br>DAY                 |
|---------------------|-------------|--------------------|-------------|--------------|-------------|----------------|------------------|-----------------------------------------|
|                     |             |                    |             |              |             |                |                  |                                         |
| Less than 48<br>hrs | 0           | 0                  | 0           | 0