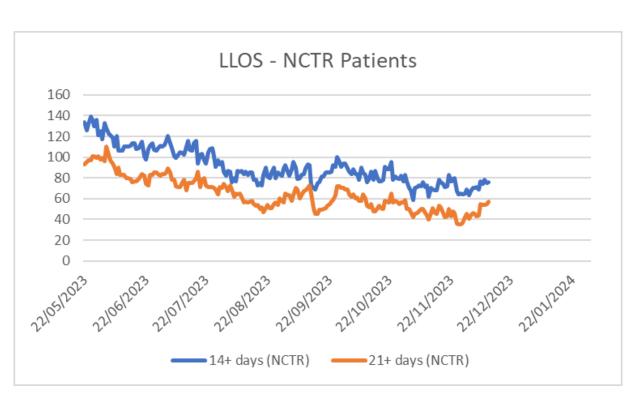

HFT                        | 26%        | 24%     | -2%  |  |  |
| Mersey and West Lancs        | 20%        | 16%     | -4%  |  |  |
| Mid Cheshire                 | 17%        | 24%     | 6%   |  |  |
| Warrington & Halton          | 23%        | 23%     | -0%  |  |  |
| Wirral                       | 24%        | 13%     | -12% |  |  |
| Total                        | 23%        | 19%     | -4%  |  |  |
| Discharge SITREP: 10/12/2023 |            |         |      |  |  |

**Please note:** The old 10% target has been replaced by trajectories from the individual Provider Operational plans

### NCTR by pathway & NCTR by pathway less than 24hrs — to 11/12/23





#### Average Duration NCTR & Additional Bed Days (NCTR) – to 11/12/23





## LloS with NCTR & Hub daily discharges—to 11/12/23





# Daily discharges by pathway & breakdown by pathway - to 11/12/23









# Figures for POC's waiting in the Acute and D2A beds:12th December 23

Dom Care / Re-ablement

|                     | POC<br>Hosp | Reablement<br>Hosp | CHC<br>HOSP | CMHT<br>HOSP | OOA<br>HOSP | CHC<br>HOSPICE | TOTAL<br>WAITING | PICK UP PREVIOUS<br>DAY                 |
|---------------------|-------------|--------------------|-------------|--------------|-------------|----------------|------------------|-----------------------------------------|
|                     |             |                    |             |              |             |                |                  |                                         |
| Less than 48<br>hrs | 0           | 0                  | 0           | 0