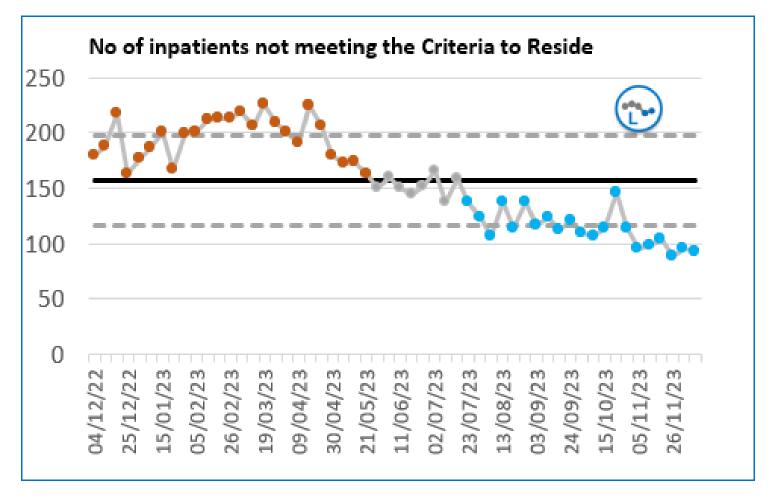

# DISCHARGE DASHBOARD

Weekly Performance to 10<sup>th</sup> December 2023









#### Discharge Performance – to 10/12/23









#### Long LoS – to 10/12/23







### Criteria to Reside — to 10/12/23





#### No Criteria to Reside (NCTR) trajectory – to 12/12/23



### Performance compared with other C&M Places — to 10/12/23

Daily Percentage of ALL Beds Occupied by Non-Criteria to Reside Patients Not Discharged

#### **Latest Date: 10 December 2023**

|   | Trust                 | Trajectory | Current | PP Var |  |  |  |  |
|---|-----------------------|------------|---------|--------|--|--|--|--|
| 1 | East Cheshire         | 26%        | 13%     | -12%   |  |  |  |  |
| 1 | Wirral                | 24%        | 13%     | -12%   |  |  |  |  |
| 3 | Countess of Chester   | 18%        | 15%     | -3%    |  |  |  |  |
| 4 | Mersey and West Lancs | 20%        | 16%     | -4%    |  |  |  |  |
| 5 | Warrington & Halton   | 23%        | 23%     | 0%     |  |  |  |  |
| 6 | Mid Cheshire