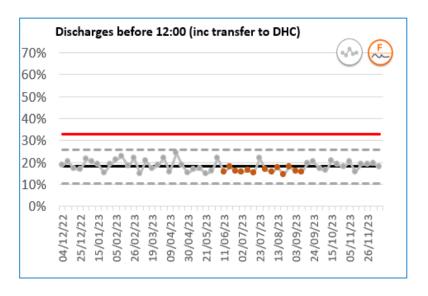

# DISCHARGE DASHBOARD

Weekly Performance to 10<sup>th</sup> December 2023









#### Discharge Performance – to 10/12/23









#### Long LoS – to 10/12/23







### Criteria to Reside — to 10/12/23





#### No Criteria to Reside (NCTR) trajectory – to 12/12/23



### Performance compared with other C&M Places — to 10/12/23

Daily Percentage of ALL Beds Occupied by Non-Criteria to Reside Patients Not Discharged

#### **Latest Date: 10 December 2023**

|   | Trust                 | Trajectory | Current | PP Var |  |  |  |  |
|---|-----------------------|------------|---------|--------|--|--|--|--|
| 1 | East Cheshire         | 26%        | 13%     | -12%   |  |  |  |  |
| 1 | Wirral                | 24%        | 13%     | -12%   |  |  |  |  |
| 3 | Countess of Chester   | 18%        | 15%     | -3%    |  |  |  |  |
| 4 | Mersey and West Lancs | 20%        | 16%     | -4%    |  |  |  |  |
| 5 | Warrington &