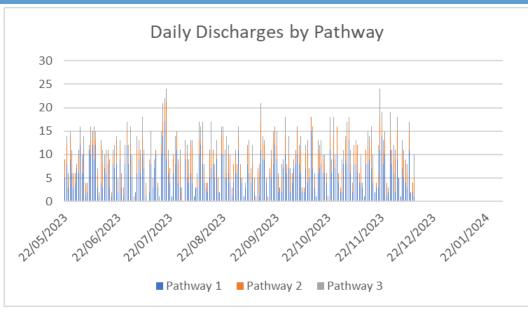

y and West Lancs        | 20%        | 16%     | -4%  |  |  |
| Mid Cheshire                 | 17%        | 24%     | 6%   |  |  |
| Warrington & Halton          | 23%        | 23%     | -0%  |  |  |
| Wirral                       | 24%        | 13%     | -12% |  |  |
| Total                        | 23%        | 19%     | -4%  |  |  |
| Discharge SITREP: 10/12/2023 |            |         |      |  |  |

**Please note:** The old 10% target has been replaced by trajectories from the individual Provider Operational plans

### NCTR by pathway & NCTR by pathway less than 24hrs — to 11/12/23





#### Average Duration NCTR & Additional Bed Days (NCTR) – to 11/12/23





## LloS with NCTR & Hub daily discharges—to 11/12/23





# Daily discharges by pathway & breakdown by pathway - to 11/12/23









# Figures for POC's waiting in the Acute and D2A beds:12th December 23

Dom Care / Re-ablement

|                     | POC<br>Hosp | Reablement<br>Hosp | CHC<br>HOSP | CMHT<br>HOSP | OOA<br>HOSP | CHC<br>HOSPICE | TOTAL<br>WAITING | PICK UP PREVIOUS<br>DAY                 |
|---------------------|-------------|--------------------|-------------|--------------|-------------|----------------|------------------|-----------------------------------------|
|                     |             |                    |             |              |             |                |                  |                                         |
| Less than 48<br>hrs | 0           | 0                  | 0           | 0            | 0           | 0              |                  | POC 3 = POC Framew