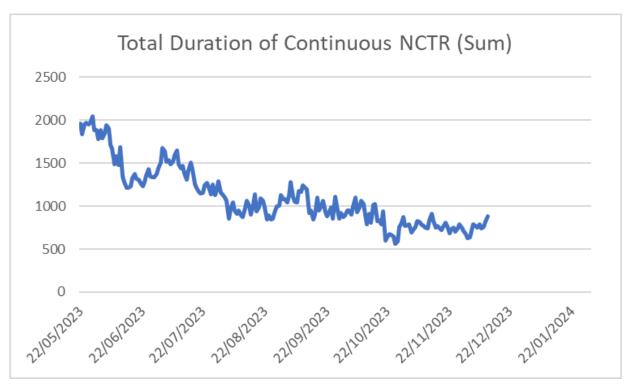

| 26%        | 13%     | -12% |  |  |
| LUHFT                        | 26%        | 24%     | -2%  |  |  |
| Mersey and West Lancs        | 20%        | 16%     | -4%  |  |  |
| Mid Cheshire                 | 17%        | 24%     | 6%   |  |  |
| Warrington & Halton          | 23%        | 23%     | -0%  |  |  |
| Wirral                       | 24%        | 13%     | -12% |  |  |
| Total                        | 23%        | 19%     | -4%  |  |  |
| Discharge SITREP: 10/12/2023 |            |         |      |  |  |

**Please note:** The old 10% target has been replaced by trajectories from the individual Provider Operational plans

### NCTR by pathway & NCTR by pathway less than 24hrs — to 11/12/23





#### Average Duration NCTR & Additional Bed Days (NCTR) – to 11/12/23





## LloS with NCTR & Hub daily discharges—to 11/12/23





# Daily discharges by pathway & breakdown by pathway - to 11/12/23









# Figures for POC's waiting in the Acute and D2A beds:12th December 23

Dom Care / Re-ablement

|                     | POC<br>Hosp | Reablement<br>Hosp | CHC<br>HOSP | CMHT<br>HOSP | OOA<br>HOSP | CHC<br>HOSPICE | TOTAL<br>WAITING | PICK UP PREVIOUS<br>DAY                 |
|---------------------|-------------|--------------------|-------------|--------------|-------------|----------------|------------------|-----------------------------------------|
|                     |             |                    |             |              |             |                |                  |                                         |
| Less than 48<br>hrs | 0