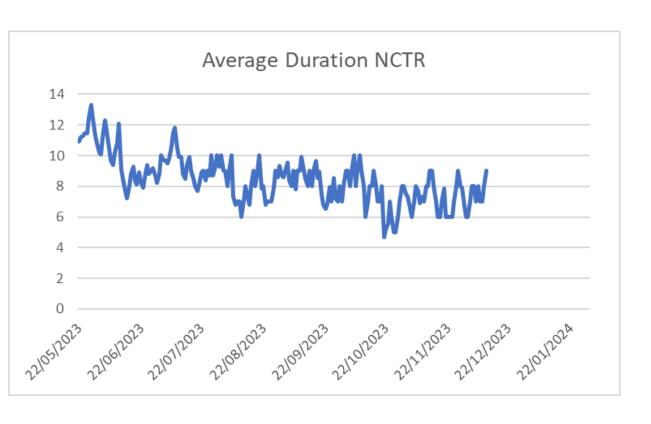

| 26%        | 13%     | -12% |  |  |
| LUHFT                        | 26%        | 24%     | -2%  |  |  |
| Mersey and West Lancs        | 20%        | 16%     | -4%  |  |  |
| Mid Cheshire                 | 17%        | 24%     | 6%   |  |  |
| Warrington & Halton          | 23%        | 23%     | -0%  |  |  |
| Wirral                       | 24%        | 13%     | -12% |  |  |
| Total                        | 23%        | 19%     | -4%  |  |  |
| Discharge SITREP: 10/12/2023 |            |         |      |  |  |

**Please note:** The old 10% target has been replaced by trajectories from the individual Provider Operational plans

### NCTR by pathway & NCTR by pathway less than 24hrs — to 11/12/23





#### Average Duration NCTR & Additional Bed Days (NCTR) – to 11/12/23





## LloS with NCTR & Hub daily discharges—to 11/12/23





# Daily discharges by pathway & breakdown by pathway - to 11/12/23









# Figures for POC's waiting in the Acute and D2A beds:12th December 23

Dom Care / Re-ablement

|                     | POC<br>Hosp | Reablement<br>Hosp | CHC<br>HOSP | CMHT<br>HOSP | OOA<br>HOSP | CHC<br>HOSPICE | TOTAL<br>WAITING | PICK UP PREVIOUS<br>DAY                 |
|---------------------|-------------|--------------------|-------------|--------------|-------------|----------------|------------------|-----------------------------------------|
|                     |             |                    |             |              |             |                |                  |                                         |
| Less than 48<br>hrs | 0